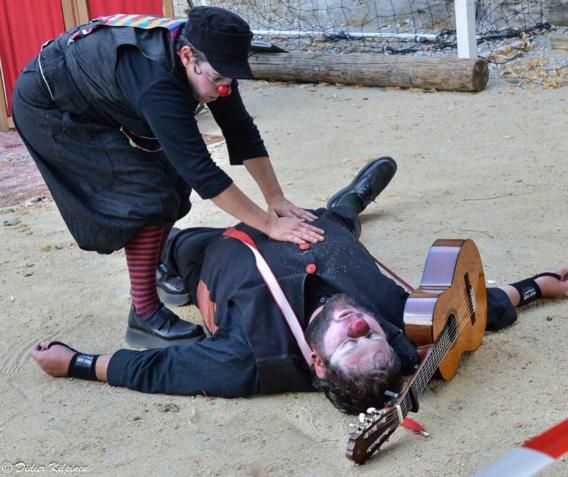

## FESTIVAL "LA RUE RALE" Beaufort sur Gervanne

**27 juillet**h Cie Centroli

Cie Contropie Spectacles et Arts de clowns "quand je serais grand"

entrée : 8 euros adultes

5 euros ados

gratuit -12 ans

MeSteady Ner

## FESTIVAL "LA RUE RALE" Beaufort sur Gervanne

**27 juillet** 

**19h** 

Cie Contropie
Spectacles et Arts de clowns
"quand je serais grand"
(tout nublic)

entrée : 8 euros adultes 5 euros ados

gratuit -12 ans