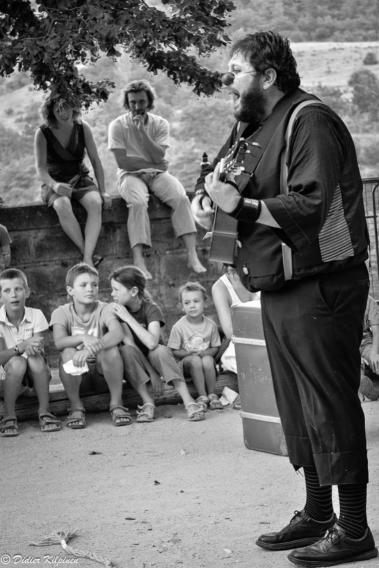

## FESTIVAL "LA RUE RALE" Beaufort sur Gervanne

**27 juillet**h Cie Centroli

Cie Contropie Spectacles et Arts de clowns "quand je serais grand"

entrée : 8 euros adultes

5 euros ados

gratuit -12 ans

MeSteady Ner

## FESTIVAL "LA RUE RALE" Beaufort sur Gervanne

**27 juillet** 

**19h** 

Cie Contropie
Spectacles et Arts de clowns
"quand je serais grand"
(tout nublic)

entrée : 8 euros adultes 5 euros ados

gratuit -12 ans