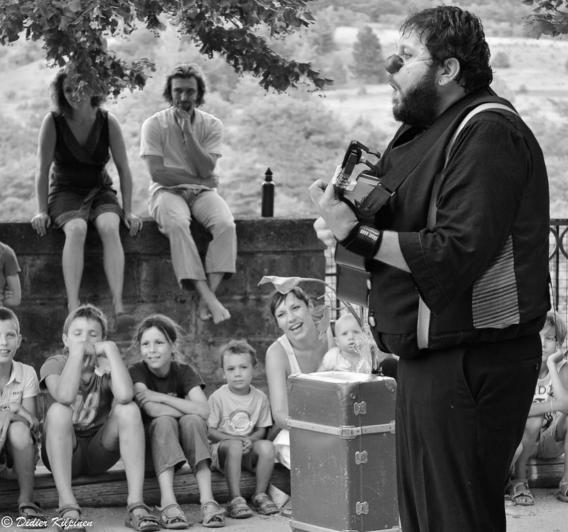

## FESTIVAL "LA RUE RALE" Beaufort sur Gervanne

**27 juillet**h Cie Centroli

Cie Contropie Spectacles et Arts de clowns "quand je serais grand"

entrée : 8 euros adultes

5 euros ados

gratuit -12 ans

MeSteady Ner

## FESTIVAL "LA RUE RALE" Beaufort sur Gervanne

**27 juillet** 

**19h** 

Cie Contropie
Spectacles et Arts de clowns
"quand je serais grand"
(tout nublic)

entrée : 8 euros adultes 5 euros ados

gratuit -12 ans