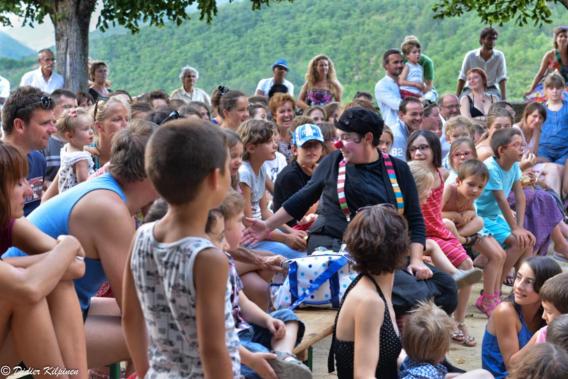

## FESTIVAL "LA RUE RALE" Beaufort sur Gervanne

**27 juillet**h Cie Centroli

Cie Contropie Spectacles et Arts de clowns "quand je serais grand"

entrée : 8 euros adultes

5 euros ados

gratuit -12 ans

MeSteady Ner

## FESTIVAL "LA RUE RALE" Beaufort sur Gervanne

**27 juillet** 

**19h** 

Cie Contropie
Spectacles et Arts de clowns
"quand je serais grand"
(tout nublic)

entrée : 8 euros adultes 5 euros ados

gratuit -12 ans