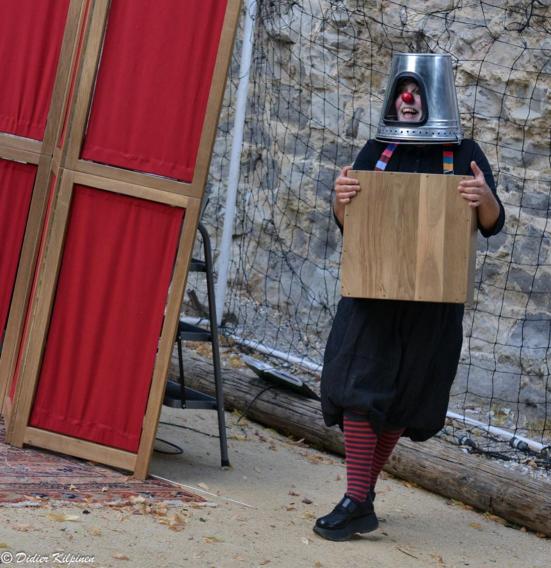

## FESTIVAL "LA RUE RALE" Beaufort sur Gervanne

**27 juillet**h Cie Centroli

Cie Contropie Spectacles et Arts de clowns "quand je serais grand"

entrée : 8 euros adultes

5 euros ados

gratuit -12 ans

MeSteady Ner

## FESTIVAL "LA RUE RALE" Beaufort sur Gervanne

**27 juillet** 

**19h** 

Cie Contropie
Spectacles et Arts de clowns
"quand je serais grand"
(tout nublic)

entrée : 8 euros adultes 5 euros ados

gratuit -12 ans