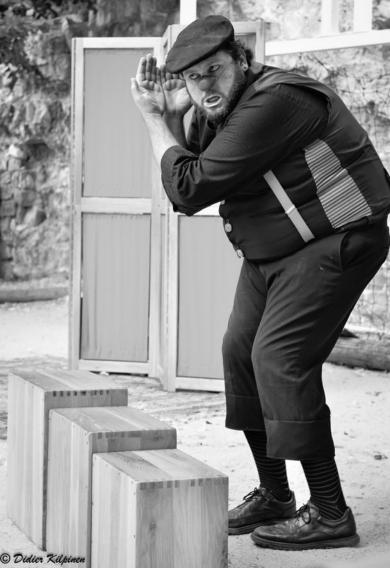

## FESTIVAL "LA RUE RALE" Beaufort sur Gervanne

**27 juillet** 

**19h** 

Cie Contropie
Spectacles et Arts de clowns
"quand je serais grand"
(tout nublic)

entrée : 8 euros adultes 5 euros ados

gratuit -12 ans