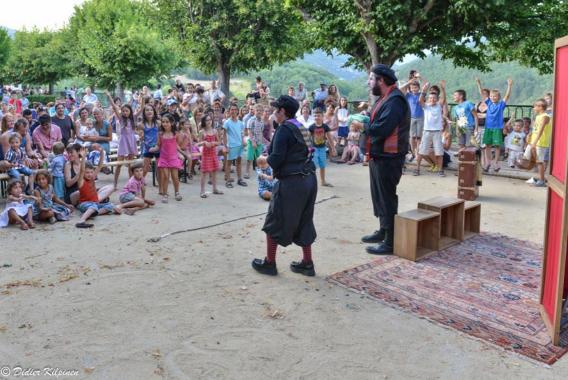

## FESTIVAL "LA RUE RALE" Beaufort sur Gervanne

**27 juillet**h Cie Centroli

Cie Contropie Spectacles et Arts de clowns "quand je serais grand"

entrée : 8 euros adultes

5 euros ados

gratuit -12 ans

MeSteady Ner

## FESTIVAL "LA RUE RALE" Beaufort sur Gervanne

**27 juillet** 

**19h** 

Cie Contropie
Spectacles et Arts de clowns
"quand je serais grand"
(tout nublic)

entrée : 8 euros adultes 5 euros ados

gratuit -12 ans