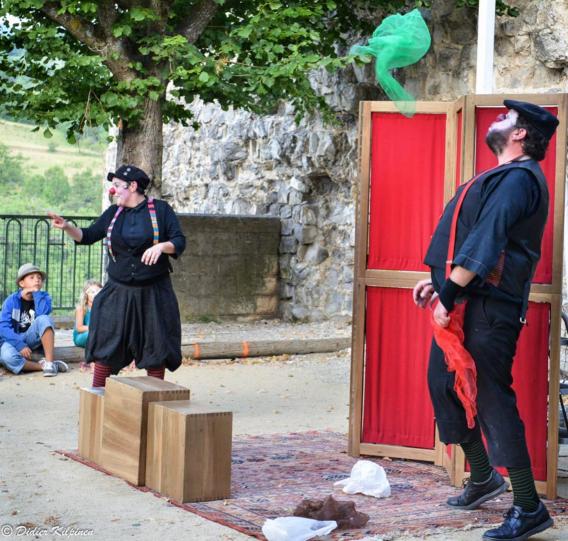

## FESTIVAL "LA RUE RALE" Beaufort sur Gervanne

**27 juillet**h Cie Centroli

Cie Contropie Spectacles et Arts de clowns "quand je serais grand"

entrée : 8 euros adultes

5 euros ados

gratuit -12 ans

MeSteady Ner

## FESTIVAL "LA RUE RALE" Beaufort sur Gervanne

**27 juillet** 

**19h** 

Cie Contropie
Spectacles et Arts de clowns
"quand je serais grand"
(tout nublic)

entrée : 8 euros adultes 5 euros ados

gratuit -12 ans