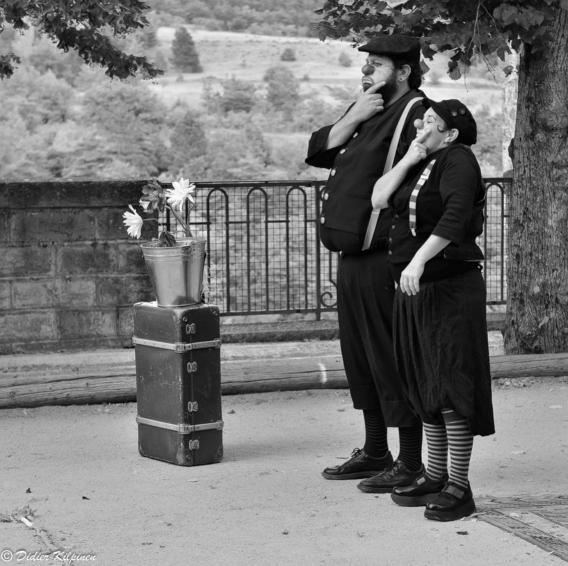

## FESTIVAL "LA RUE RALE" Beaufort sur Gervanne

**27 juillet**h Cie Centroli

Cie Contropie Spectacles et Arts de clowns "quand je serais grand"

entrée : 8 euros adultes

5 euros ados

gratuit -12 ans

MeSteady Ner

## FESTIVAL "LA RUE RALE" Beaufort sur Gervanne

**27 juillet** 

**19h** 

Cie Contropie
Spectacles et Arts de clowns
"quand je serais grand"
(tout nublic)

entrée : 8 euros adultes 5 euros ados

gratuit -12 ans