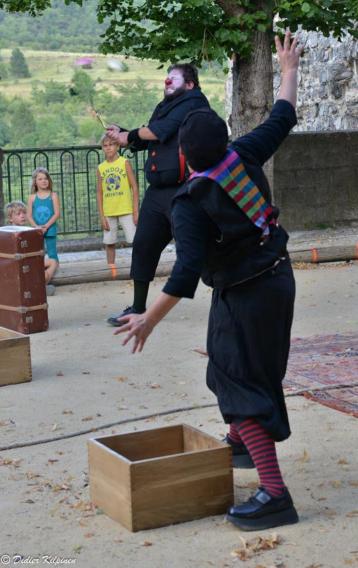

## FESTIVAL "LA RUE RALE" Beaufort sur Gervanne

**27 juillet** 

**19h** 

Cie Contropie
Spectacles et Arts de clowns
"quand je serais grand"
(tout nublic)

entrée : 8 euros adultes 5 euros ados

gratuit -12 ans