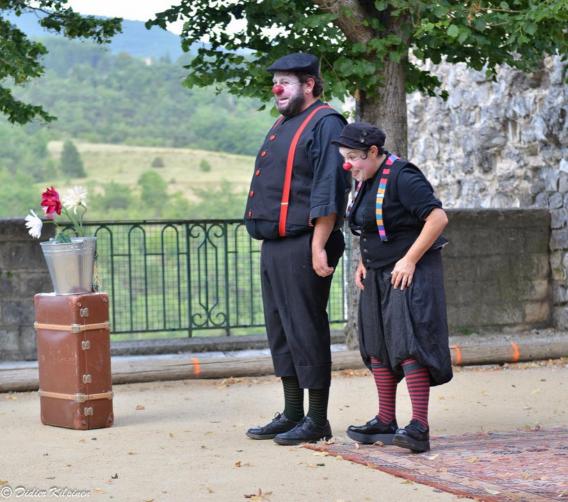

## FESTIVAL "LA RUE RALE" Beaufort sur Gervanne

**27 juillet**h Cie Centroli

Cie Contropie Spectacles et Arts de clowns "quand je serais grand"

entrée : 8 euros adultes

5 euros ados

gratuit -12 ans

MeSteady Ner

## FESTIVAL "LA RUE RALE" Beaufort sur Gervanne

**27 juillet** 

**19h** 

Cie Contropie
Spectacles et Arts de clowns
"quand je serais grand"
(tout nublic)

entrée : 8 euros adultes 5 euros ados

gratuit -12 ans