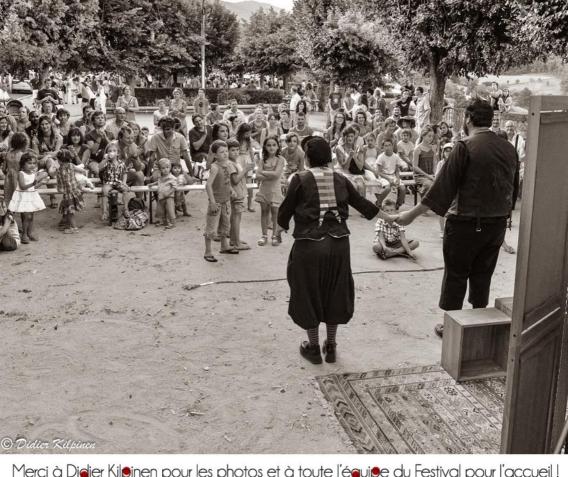

## FESTIVAL "LA RUE RALE" Beaufort sur Gervanne

**27 juillet**h Cie Centroli

Cie Contropie Spectacles et Arts de clowns "quand je serais grand"

entrée : 8 euros adultes

5 euros ados

gratuit -12 ans

MeSteady Ner

## FESTIVAL "LA RUE RALE" Beaufort sur Gervanne

**27 juillet** 

**19h** 

Cie Contropie
Spectacles et Arts de clowns
"quand je serais grand"
(tout nublic)

entrée : 8 euros adultes 5 euros ados

gratuit -12 ans

Merci à Didier Kilpinen pour les photos et à toute l'équipe du Festival pour l'accueil!