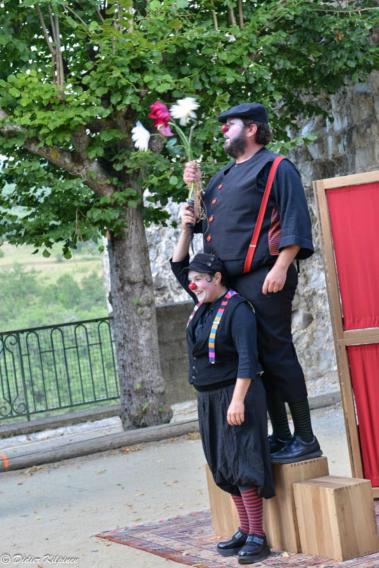

## FESTIVAL "LA RUE RALE" Beaufort sur Gervanne

**27 juillet**h Cie Centroli

Cie Contropie Spectacles et Arts de clowns "quand je serais grand"

entrée : 8 euros adultes

5 euros ados

gratuit -12 ans

MeSteady Ner

## FESTIVAL "LA RUE RALE" Beaufort sur Gervanne

**27 juillet** 

**19h** 

Cie Contropie
Spectacles et Arts de clowns
"quand je serais grand"
(tout nublic)

entrée : 8 euros adultes 5 euros ados

gratuit -12 ans