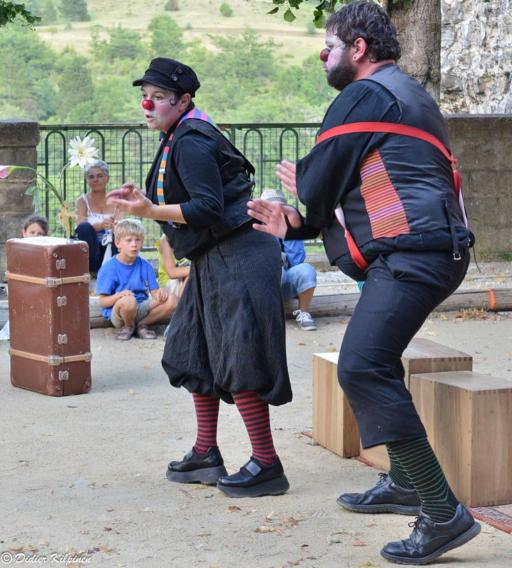

## FESTIVAL "LA RUE RALE" Beaufort sur Gervanne

**27 juillet** 

**19h** 

Cie Contropie
Spectacles et Arts de clowns
"quand je serais grand"
(tout nublic)

entrée : 8 euros adultes 5 euros ados

gratuit -12 ans