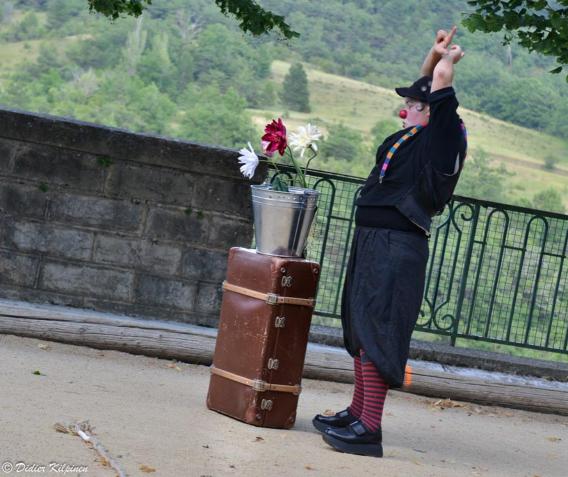

## FESTIVAL "LA RUE RALE" Beaufort sur Gervanne

**27 juillet**h Cie Centroli

Cie Contropie Spectacles et Arts de clowns "quand je serais grand"

entrée : 8 euros adultes

5 euros ados

gratuit -12 ans

MeSteady Ner

## FESTIVAL "LA RUE RALE" Beaufort sur Gervanne

**27 juillet** 

**19h** 

Cie Contropie
Spectacles et Arts de clowns
"quand je serais grand"
(tout nublic)

entrée : 8 euros adultes 5 euros ados

gratuit -12 ans