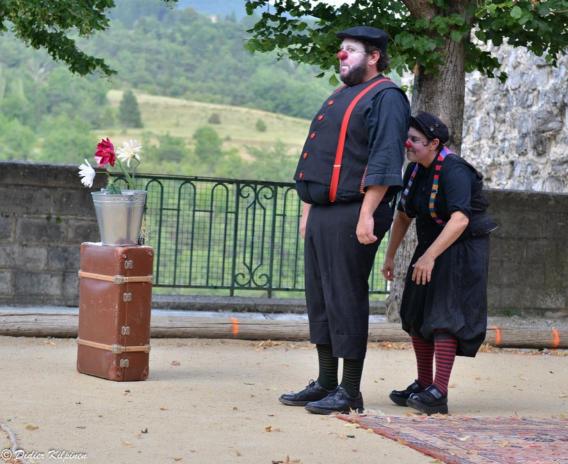

## FESTIVAL "LA RUE RALE" Beaufort sur Gervanne

**27 juillet**h Cie Centroli

Cie Contropie Spectacles et Arts de clowns "quand je serais grand"

entrée : 8 euros adultes

5 euros ados

gratuit -12 ans

MeSteady Ner

## FESTIVAL "LA RUE RALE" Beaufort sur Gervanne

**27 juillet** 

**19h** 

Cie Contropie
Spectacles et Arts de clowns
"quand je serais grand"
(tout nublic)

entrée : 8 euros adultes 5 euros ados

gratuit -12 ans