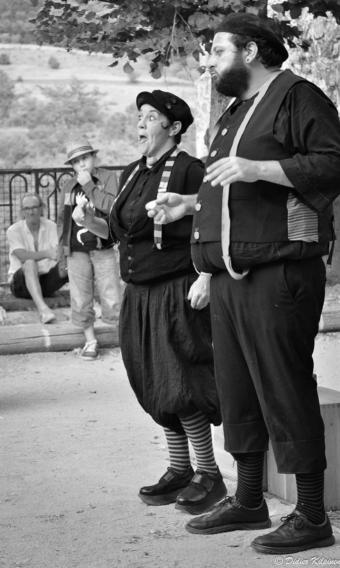

## FESTIVAL "LA RUE RALE" Beaufort sur Gervanne

**27 juillet**h Cie Centroli

Cie Contropie Spectacles et Arts de clowns "quand je serais grand"

entrée : 8 euros adultes

5 euros ados

gratuit -12 ans

MeSteady Ner

## FESTIVAL "LA RUE RALE" Beaufort sur Gervanne

**27 juillet** 

**19h** 

Cie Contropie
Spectacles et Arts de clowns
"quand je serais grand"
(tout nublic)

entrée : 8 euros adultes 5 euros ados

gratuit -12 ans