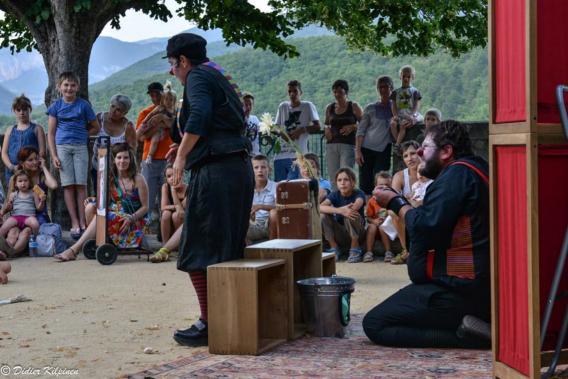

## FESTIVAL "LA RUE RALE" Beaufort sur Gervanne

**27 juillet** 

**19h** 

Cie Contropie
Spectacles et Arts de clowns
"quand je serais grand"
(tout nublic)

entrée : 8 euros adultes 5 euros ados

gratuit -12 ans