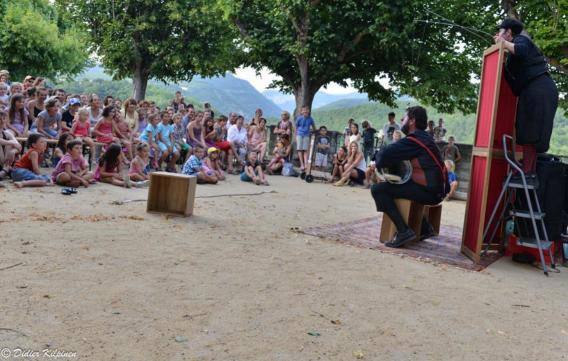

## FESTIVAL "LA RUE RALE" Beaufort sur Gervanne

**27 juillet** 

**19h** 

Cie Contropie
Spectacles et Arts de clowns
"quand je serais grand"
(tout nublic)

entrée : 8 euros adultes 5 euros ados

gratuit -12 ans