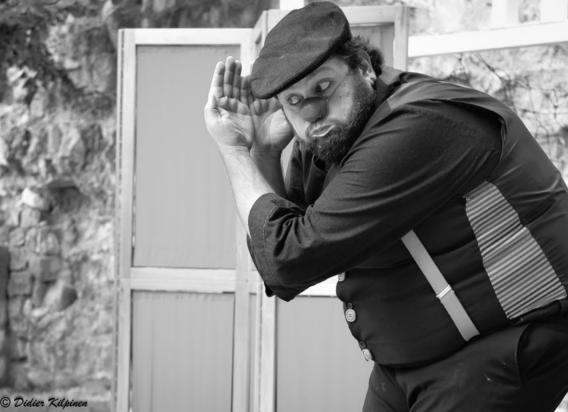

## FESTIVAL "LA RUE RALE" Beaufort sur Gervanne

**27 juillet** 

**19h** 

Cie Contropie
Spectacles et Arts de clowns
"quand je serais grand"
(tout nublic)

entrée : 8 euros adultes 5 euros ados

gratuit -12 ans